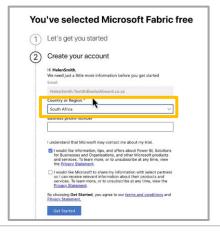

15

Use the dropdown to select South Africa and then insert your cell phone number. Click "Get Started".

16

Ensure you have completed this process with the correct DDD username. Click "Get Started" and start exploring the dashboard.