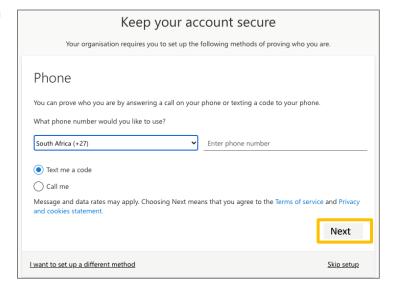

## How to login to the dashboard for the first time (2/4)

6

When the "More information required" screen appears, click "Next".

\*Do not select "Use a different account" and do not select "Learn more".

7

You will then see this screen, which requests your cell phone number in order to receive a call or text message to ensure your account is secure.

Use the drop-down menu and type "S" and select the South African dialing code. Then enter your cell number number but exclude the first "0". Then press "Next".

**Note:** Do not select "Skip setup", you will not get access to the dashboard.