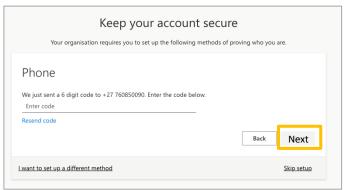

8

Once you have received the code via text, enter the 6-digit code and click "Next".