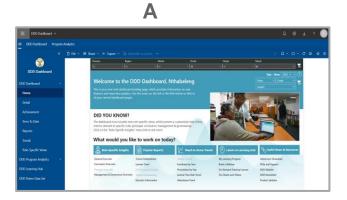

You will be asked if you want to 11 stay signed in.

Select "Yes".

Once setup is complete, you'll be directed to the dashboard landing page (Image A). If you see Image B instead, simply click "Next" and continue to step 13.