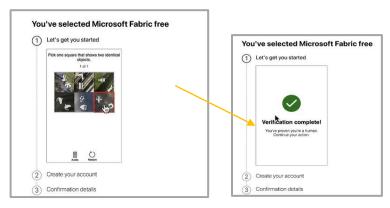

## How to login to the dashboard for the first time (4/4)

13

Click on certain images, solve a simple puzzle, or type characters from an image.

14

Ensure that you are signed in with your DDD Dashboard username e.g. name.surname@dbedashbaord.co.za. Click "Continue".