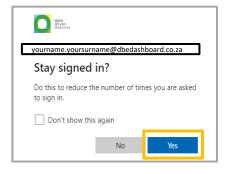

You will be asked if you want to 11 stay signed in.

Select "Yes".

Once setup is complete, you'll be directed to the dashboard landing page (Image A). If you see Image B instead, simply click "Next" and continue to step 13.