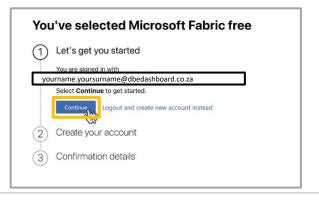

## How to login to the dashboard for the first time (4/4)

13

Click on certain images, solve a simple puzzle, or type characters from an image.

14

Ensure that you are signed in with your DDD Dashboard username e.g. name.surname@dbedashbaord.co.za. Click "Continue".