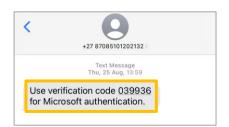

8

Once you have received the code via text, enter the 6-digit code and click "Next".