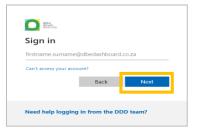

**Enter your dashboard username** (name.surname@dbedashboard.co.za) and click "Next" or "Submit".

Do not enter your email address here, enter your dashboard username e.g. Andile.Nkosi@dbedashboard.co.za