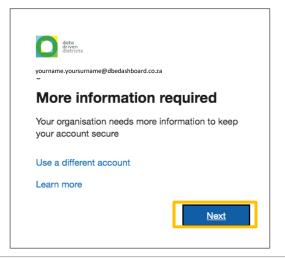

## How to login to the dashboard for the first time (2/4)

6

When the "More information required" screen appears, click "Next".

\*Do not select "Use a different account" and do not select "Learn more".

7

You will then see this screen, which requests your cell phone number in order to receive a call or text message to ensure your account is secure.