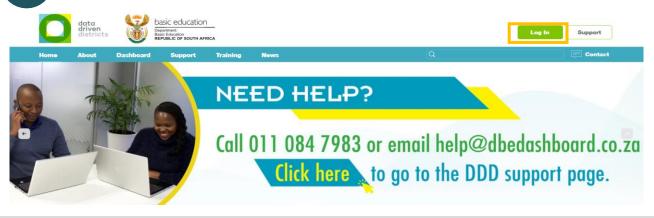

## How to login to the dashboard for the first time (1/4)

1

**Open your preferred internet browser** (either Google Chrome or Microsoft Edge) and **type www.dbedashboard.co.za** then press enter.

2

On the DDD website, click the log in button to be directed to the dashboard login page.