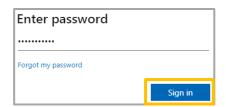

Enter your dashboard password (provided in the welcome email) and select "Sign in".

As this is the first time you are logging in to the dashboard, you will be asked to **create a new password**. Enter the current password (which you were given with your username) and then add a new password of your choice. Once you have confirmed your new password, click "Sign in".