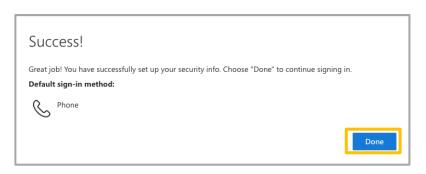

## How to login to the dashboard for the first time (3/4)

The next screen will indicate that your phone number was registered successfully. Select "Next".

The final set up screen will 10 confirm your cell phone number. Click "Done".