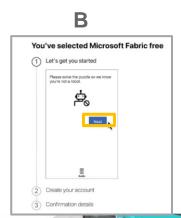

You will be asked if you want to 11 stay signed in.

Select "Yes".

Once setup is complete, you'll be directed to the dashboard landing page (Image A). If you see Image B instead, simply click "Next" and continue to step 13.