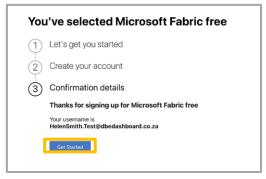

15

Use the dropdown to select South Africa and then insert your cell phone number. Click "Get Started".

16

Ensure you have completed this process with the correct DDD username. Click "Get Started" and start exploring the dashboard.