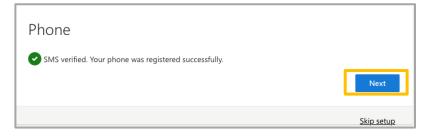

## How to login to the dashboard for the first time (3/4)

The next screen will indicate that your phone number was registered successfully. Select "Next".

The final set up screen will 10 confirm your cell phone number. Click "Done".